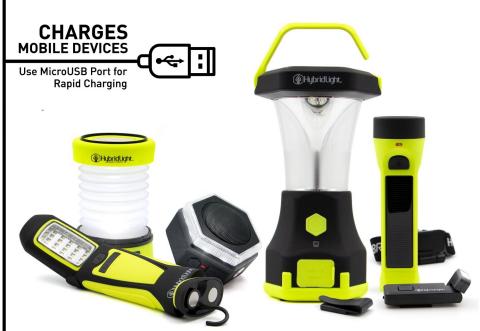

Journey 250 flashlight is Waterproof, Floats and will hold a charge for 7 years! PUC & Journey include a USB to charge your mobile devices.

## **CHARGES**MOBILE DEVICES