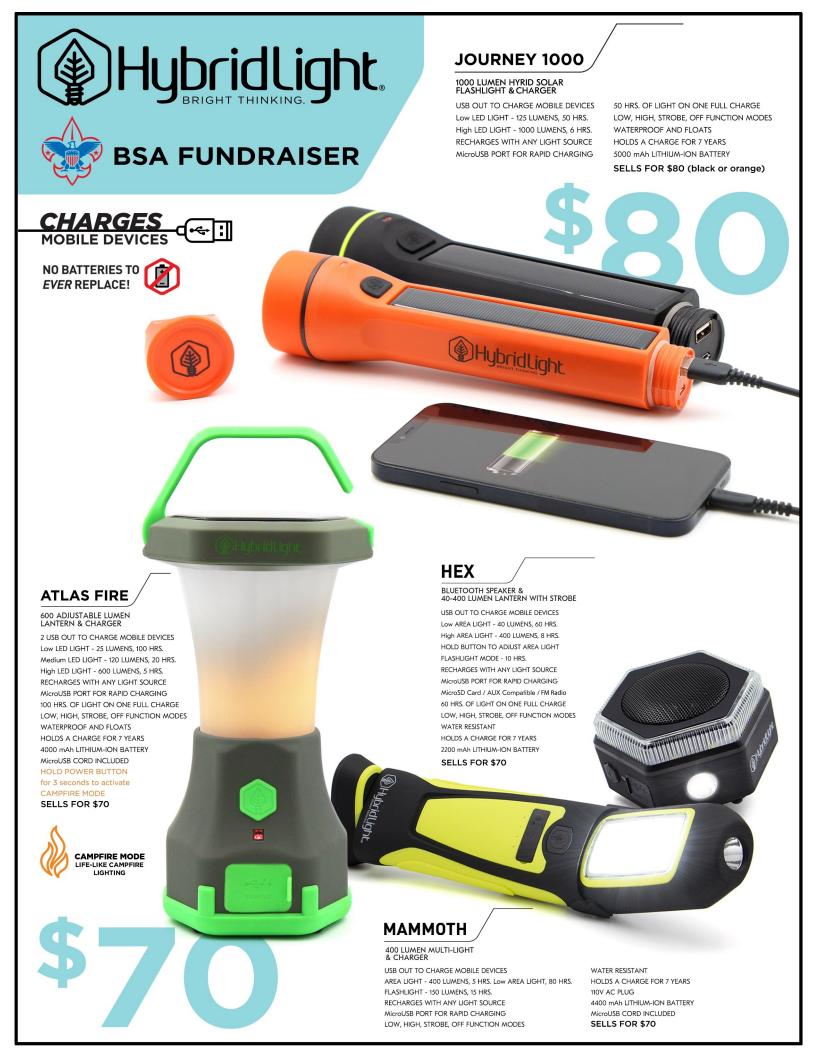

## **JOURNEY 700**

## 700 LUMEN HYRID SOLAR FLASHLIGHT & CHARGER

USB OUT TO CHARGE MOBILE DEVICES Low LED LIGHT - 150 LUMENS, 25 HRS. High LED LIGHT - 700 LUMENS, 5 HRS. RECHARGES WITH ANY LIGHT SOURCE MicroUSB PORT FOR RAPID CHARGING

25 HRS. OF LIGHT ON ONE FULL CHARGE LOW, HIGH, STROBE, OFF FUNCTION MODES WATERPROOF AND FLOATS HOLDS A CHARGE FOR 7 YEARS 2500 mAh LITHIUM-ION BATTERY

**SELLS FOR \$60** 

## 600 ADJUSTABLE LUMEN LANTERN & CHARGER

2 USB OUT TO CHARGE MOBILE DEVICES Low LED LIGHT - 25 LUMENS, 100 HRS. Medium LED LIGHT - 120 LUMENS, 20 HRS. High LED LIGHT - 600 LUMENS, 5 HRS. RECHARGES WITH ANY LIGHT SOURCE MicroUSB PORT FOR RAPID CHARGING 100 HRS. OF LIGHT ON ONE FULL CHARGE LOW, HIGH, STROBE, OFF FUNCTION MODES WATERPROOF AND FLOATS HOLDS A CHARGE FOR 7 YEARS 4000 mAh LITHIUM-ION BATTERY MicroUSB CORD INCLUDED

**SELLS FOR \$60** 

Hybridlight.