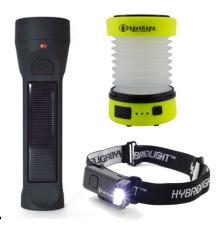

## **Scout Demo Kits**

Each Scout will be able to check out a Demo Kit that includes the following; Journey 250 black flash light, Puc Lantern, and NAV headlight.

These demo kits are to be used for promotional sells. These items are not to be sold and will be returned to the Council. A Scout can earn to keep their demo kit if they sells enough lights.

Each Scout will be able to check out a Scout Sell Bag that consist of the following items; 5 Puc
Lanterns, 4 NAV Head
lamps, 3 yellow flashlights, 3 black flashlights.

## **Scout Sell Bags**

- 5 Puc 150s (\$35 Each)
- 4 NAV Head lamps (\$35 Each)
- 3 yellow flashlights (\$35 Each)
  - 3 black flashlights (\$35 Each)