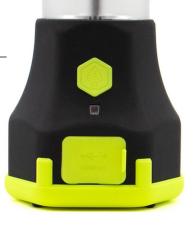

## Sells for \$300 and comes with the following items:

The PUC 150
The Mammoth AutoLight
The HEX Bluetooth Speaker
The Journey 300
The NAV Headlamp
The Atlas 600 Lantern

## Plus:

A Premium Display Box Flashdrive with Mannuals MicroUSB Cord