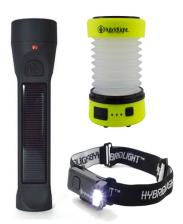

## **Scout Demo Kits**

Each Scout will be able to check out a Demo Kit that includes the following; Journey 250 black flash light, Puc Lantern, and NAV headlight.

These demo kits are to be used for promotional sells. These items are not to be sold and will be returned to the Council. A Scout can earn to keep their demo kit if they sells enough lights.

Each Scout will be able to check out a Scout Sell Bag that consist of the following items; 5 Puc
Lanterns, 4 NAV Head
lamps, 3 yellow flashlights, 3 black flashlights.

## **Scout Sell Bags**

- 5 Puc 150s (\$35 Each)
- 4 NAV Head lamps (\$35 Each)
- 3 yellow flashlights (\$35 Each)
  - 3 black flashlights (\$35 Each)