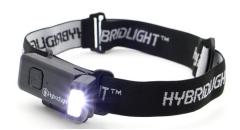

## NAV

### 75 LUMEN HYBRID SOLAR HEADLAMP with HEADBAND and HAT CLIP

High LED LIGHT - 75 LUMENS, 5 HRS.
3 LED LIGHT COLORS - WHITE, GREEN, RED

SWITCH LOCK MODE
MICROUSB PORT FOR RAPID CHARGING

5 HRS. OF LIGHT ON ONE FULL CHARGE LOW, HIGH, STROBE, OFF FUNCTION MODES

WATER RESISTANT HOLDS A CHARGE FOR 7 YEARS

300 mAh LITHIUM-ION BATTERY

MicroUSB CORD INCLUDED

MICTOUSE CORD INCLUDED

ADJUSTABLE HEADBAND / HAT CLIP INCLUDED

## HIGH VISIBILITY RED & GREEN WHITE LIGHT