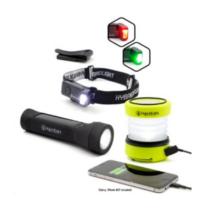

## **Scout Demo Kits**

Each Scout will be able to check out a Demo Kit that includes the following; Journey 250 black flash light, Puc Lantern, and NAV headlight.

These demo kits are to be used for promotional sells. These items are not to be sold and will be returned to the Council. A Scout can earn to keep their demo kit if they sells enough lights.

Each Scout will be able to check out a Scout Sell Bag that consist of the following items; 5 Puc
Lanterns, 4 NAV Head
lamps, 3 yellow flashlights, 3 black flashlights.

## **Scout Sell Bags**

- 5 Puc 150s (\$35 Each)
- 4 NAV Head lamps (\$35 Each)
- 3 yellow flashlights (\$35 Each)
  - 3 black flashlights (\$35 Each)