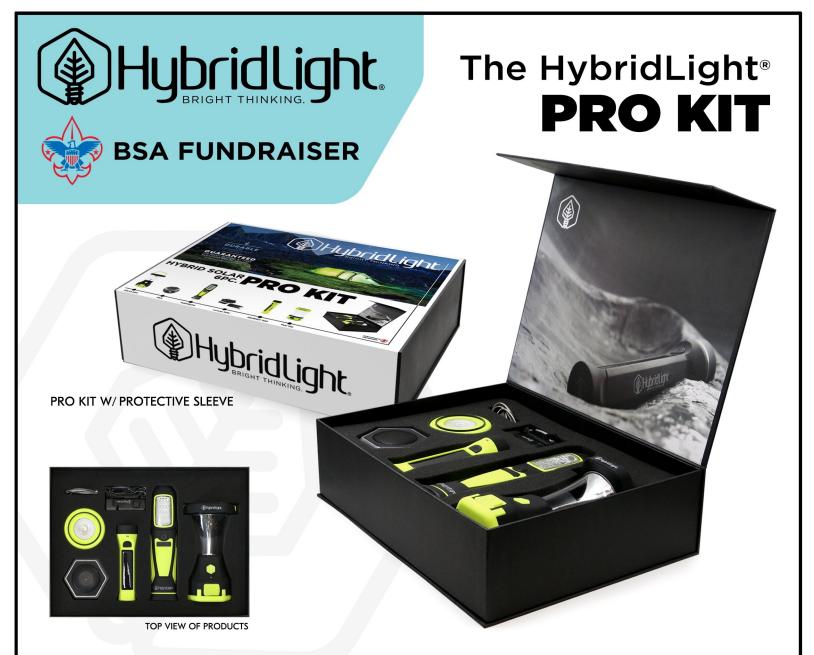

## **BSA FUNDRAISER**

## Sells for \$300 and comes with the following items:

The PUC 150
The Mammoth AutoLight
The HEX Bluetooth Speaker
The Journey 300
The NAV Headlamp
The Atlas 600 Lantern

## Plus:

A Premium Display Box Flashdrive with Mannuals MicroUSB Cord