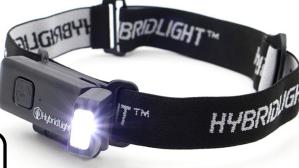

## NAV

### 75 LUMEN HYBRID SOLAR HEADLAMP with HEADBAND and HAT CLIP

High LED LIGHT - 75 LUMENS, 5 HRS.
3 LED LIGHT COLORS - WHITE, GREEN, RED

SWITCH LOCK MODE
MICROUSB PORT FOR RAPID CHARGING

5 HRS. OF LIGHT ON ONE FULL CHARGE LOW, HIGH, STROBE, OFF FUNCTION MODES

WATER RESISTANT HOLDS A CHARGE FOR 7 YEARS

300 mAh LITHIUM-ION BATTERY

MicroUSB CORD INCLUDED

MICTOUSE CORD INCLUDED

ADJUSTABLE HEADBAND / HAT CLIP INCLUDED