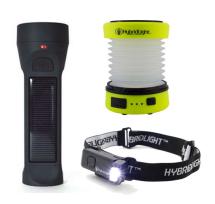

## **Scout Demo Kits**

Each Scout will be able to check out a Demo Kit that includes the following; Journey 250 black flash light, Puc Lantern, and NAV headlight.

These demo kits are to be used for promotional sells. These items are not to be sold and will be returned to the Council. A Scout can earn to keep their demo kit if they sells enough lights.

Each Scout will be able to check out a Scout Sell Bag that consist of the following items; 5 Puc
Lanterns, 4 NAV Head
lamps, 3 yellow flashlights, 3 black flashlights.

## **Scout Sell Bags**

- 5 Puc 150s (\$35 Each)
- 4 NAV Head lamps (\$35 Each)
- 3 yellow flashlights (\$35 Each)
  - 3 black flashlights (\$35 Each)