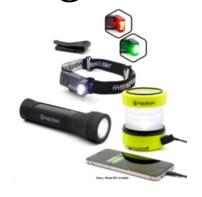

## **Scout Demo Kits**

Each Scout will be able to check out a Demo Kit that includes the following; Journey 250 black flash light, Puc Lantern, and NAV headlight.

These demo kits are to be used for promotional sells. These items are not to be sold and will be returned to the Council. A Scout can earn to keep their demo kit if they sells enough lights.

Each Scout will be able to check out a Scout Sell Bag that consist of the following items; 5 Puc
Lanterns, 4 NAV Head
lamps, 3 yellow flashlights, 3 black flashlights.

## **Scout Sell Bags**

- 5 Puc 150s (\$35 Each)
- 4 NAV Head lamps (\$35 Each)
- 3 yellow flashlights (\$35 Each)
  - 3 black flashlights (\$35 Each)