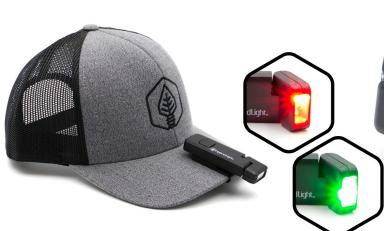

## NAV

### 75 LUMEN HYBRID SOLAR HEADLAMP with HEADBAND and HAT CLIP

High LED LIGHT - 75 LUMENS, 5 HRS.
3 LED LIGHT COLORS - WHITE, GREEN, RED

SWITCH LOCK MODE
MICROUSB PORT FOR RAPID CHARGING

5 HRS. OF LIGHT ON ONE FULL CHARGE LOW, HIGH, STROBE, OFF FUNCTION MODES

WATER RESISTANT HOLDS A CHARGE FOR 7 YEARS

300 mAh LITHIUM-ION BATTERY

MicroUSB CORD INCLUDED

MICTOUSE CORD INCLUDED

ADJUSTABLE HEADBAND / HAT CLIP INCLUDED

## HIGH VISIBILITY RED & GREEN WHITE LIGHT