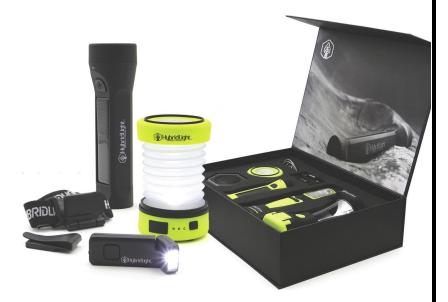

## Sells for \$300 and comes with the following items:

The PUC 150
The Mammoth AutoLight
The HEX Bluetooth Speaker
The Journey 300
The NAV Headlamp
The Atlas 600 Lantern

## Plus:

A Premium Display Box Flashdrive with Mannuals MicroUSB Cord